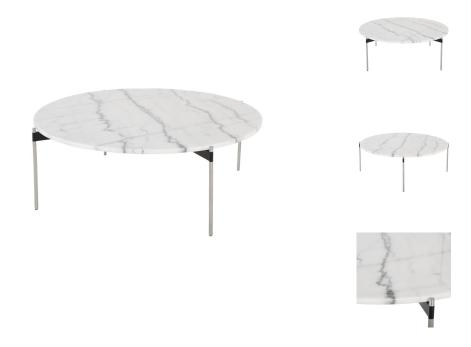

## **Pixie Coffee Table - White**

\$1,774.80

## Description

The Pixie coffee table embodies refined simplicity. A smooth surface with richly textured marble grain, rests effortlessly on slim golden stainless-steel rods. The formal elegance of stone and steel is lightened and softened by the subtlety of the design.

## **Additional Information**

| SKU                          | SNV0111701                                     |
|------------------------------|------------------------------------------------|
| Dimensions                   | 42.8" x 42.8" x 15.8"                          |
| Product Details              | white marble top, brushed stainless steel legs |
| Distance Between Legs Length | 20.5"                                          |
| Distance Between Legs Width  | 20.5"                                          |
| Color Selection              | White                                          |