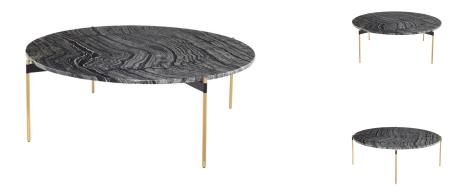

## Pixie Coffee Table - Black Wood Vein \$2,110.27

## **Description**

The Pixie coffee table embodies refined simplicity. A smooth surface with richly textured marble grain, rests effortlessly on slim golden stainless-steel rods. The formal elegance of stone and steel is lightened and softened by the subtlety of the design.

## **Additional Information**

| SKU                          | SNVO111702                                               |
|------------------------------|----------------------------------------------------------|
| Dimensions                   | 42.8" x 42.8" x 15.8"                                    |
| Product Details              | black wood vein marble top, brushed stainless steel legs |
| Distance Between Legs Length | 20.5"                                                    |
| Distance Between Legs Width  | 20.5"                                                    |
| Color Selection              | Black Wood Vein                                          |