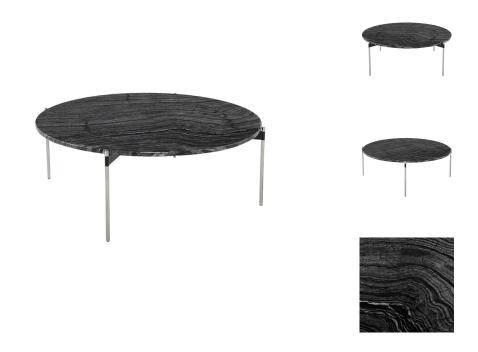

## **Pixie Coffee Table - Black Wood Vein**

\$2,064.34

## Description

The Pixie coffee table embodies refined simplicity. A smooth surface with richly textured marble grain, rests effortlessly on slim golden stainless-steel rods. The formal elegance of stone and steel is lightened and softened by the subtlety of the design.

## **Additional Information**

| SKU                          | SNVO111703                                               |
|------------------------------|----------------------------------------------------------|
| Dimensions                   | 42.8" x 42.8" x 15.8"                                    |
| Product Details              | black wood vein marble top, brushed stainless steel legs |
| Distance Between Legs Length | 20.5"                                                    |
| Distance Between Legs Width  | 20.5"                                                    |
| Color Selection              | Black Wood Vein                                          |