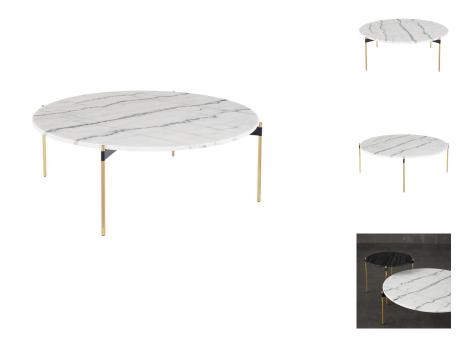

## **Pixie Coffee Table - White**

\$1,756.70

## Description

The Pixie coffee table embodies refined simplicity. A smooth surface with richly textured marble grain, rests effortlessly on slim golden stainless-steel rods. The formal elegance of stone and steel is lightened and softened by the subtlety of the design.

## **Additional Information**

| SKU                          | SNVO111704                                     |
|------------------------------|------------------------------------------------|
| Dimensions                   | 42.8" x 42.8" x 15.8"                          |
| Product Details              | white marble top, brushed stainless steel legs |
| Distance Between Legs Length | 20.5"                                          |
| Distance Between Legs Width  | 20.5"                                          |
| Color Selection              | White                                          |