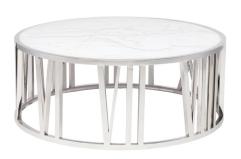

## **Roman Coffee Table - White**

\$3,047.09

## Description

Inspired by the ancients, the classical Roman coffee table features oversized roman numerals in brushed gold stainless steel, framing a tabletop of marble for a look that is refined, sophisticated and subtly erudite.

## **Additional Information**

| SKU             | SNV0111705                                      |
|-----------------|-------------------------------------------------|
| Dimensions      | 41.5" x 41.5" x 16"                             |
| Product Details | white marble top, polished stainless steel base |
| Color Selection | White                                           |