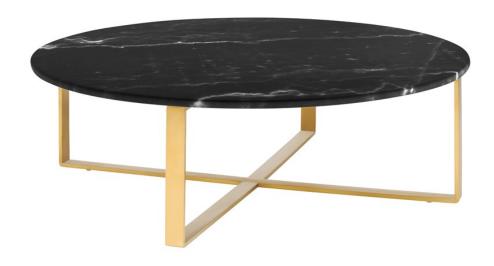

## **Rosa Coffee Table - Black**

\$2,331.60

## Description

A modern classic, the Rosa coffee table presents an elegant example of restrained minimalism. A simple round marble top is set on cross-braced legs of flattened stainless steel precisely crafted projecting a look of refined, effortless grace.

## **Additional Information**

| SKU                          | SNV0111707                          |
|------------------------------|-------------------------------------|
| Dimensions                   | 38" x 38" x 12.5"                   |
| Product Details              | black marble top, brushed gold base |
| Distance Between Legs Length | 38"                                 |
| Distance Between Legs Width  | 38"                                 |
| Color Selection              | Black                               |