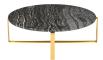

## **Rosa Coffee Table - Black Wood Vein**

\$2,331.60

## Description

With its substantial 3/4 inch marble top, set atop a criss-crossed stainless-steel base, the Rosa coffee table is sure to be the centrepiece of any room into which it's placed.

## **Additional Information**

| SKU                          | SNVO111708                                       |
|------------------------------|--------------------------------------------------|
| Dimensions                   | 38" x 38" x 12.5"                                |
| Product Details              | black wood vein marble top, brushed gold<br>base |
| Distance Between Legs Length | 38"                                              |
| Distance Between Legs Width  | 38"                                              |
| Color Selection              | Black Wood Vein                                  |