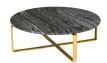

## **Rosa Coffee Table - Black Wood Vein**

\$2,331.60

## Description

With its substantial 3/4 inch marble top, set atop a criss-crossed stainless-steel base, the Rosa coffee table is sure to be the centrepiece of any room into which it's placed.

## **Additional Information**

| SKU                          | SNVO111708                                       |
|------------------------------|--------------------------------------------------|
| Dimensions                   | 38" x 38" x 12.5"                                |
| Product Details              | black wood vein marble top, brushed gold<br>base |
| Distance Between Legs Length | 38"                                              |
| Distance Between Legs Width  | 38"                                              |
| Color Selection              | Black Wood Vein                                  |