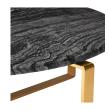

## **Rosa Coffee Table - Black Wood Vein**

\$2,331.60

## Description

With its substantial 3/4 inch marble top, set atop a criss-crossed stainless-steel base, the Rosa coffee table is sure to be the centrepiece of any room into which it's placed.

## **Additional Information**

| SKU                          | SNVO111708                                       |
|------------------------------|--------------------------------------------------|
| Dimensions                   | 38" x 38" x 12.5"                                |
| Product Details              | black wood vein marble top, brushed gold<br>base |
| Distance Between Legs Length | 38"                                              |
| Distance Between Legs Width  | 38"                                              |
| Color Selection              | Black Wood Vein                                  |