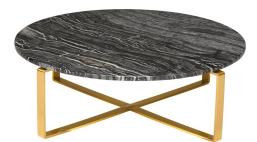

## **Rosa Coffee Table - Black Wood Vein**

\$2,331.60

## Description

With its substantial 3/4 inch marble top, set atop a criss-crossed stainless-steel base, the Rosa coffee table is sure to be the centrepiece of any room into which it's placed.

## **Additional Information**

| SKU                          | SNVO111708                                       |
|------------------------------|--------------------------------------------------|
| Dimensions                   | 38" x 38" x 12.5"                                |
| Product Details              | black wood vein marble top, brushed gold<br>base |
| Distance Between Legs Length | 38"                                              |
| Distance Between Legs Width  | 38"                                              |
| Color Selection              | Black Wood Vein                                  |