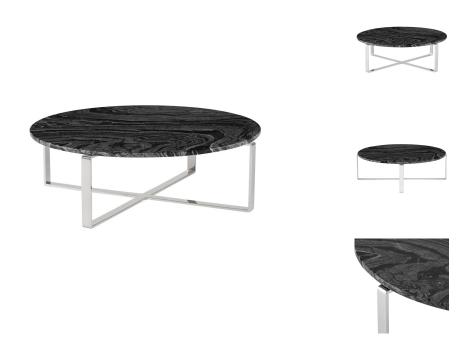

## **Rosa Coffee Table - Black Wood Vein**

\$2,218.85

## Description

With its substantial 3/4 inch marble top, set atop a criss-crossed stainless-steel base, the Rosa coffee table is sure to be the centrepiece of any room into which it's placed.

## **Additional Information**

| SKU                          | SNVO111709                                                |
|------------------------------|-----------------------------------------------------------|
| Dimensions                   | 38" x 38" x 12.5"                                         |
| Product Details              | black wood vein marble top, polished stainless steel legs |
| Distance Between Legs Length | 38"                                                       |
| Distance Between Legs Width  | 38"                                                       |
| Color Selection              | Black Wood Vein                                           |