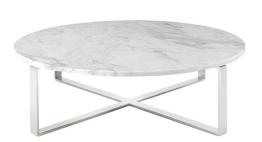

## **Rosa Coffee Table - White**

\$1,998.91

## Description

A modern classic, the Rosa coffee table presents an elegant example of restrained minimalism. A simple round marble top is set on cross-braced legs of flattened stainless steel precisely crafted projecting a look of refined, effortless grace.

## **Additional Information**

| SKU                          | SNV0111710                                      |
|------------------------------|-------------------------------------------------|
| Dimensions                   | 38" x 38" x 12.5"                               |
| Product Details              | white marble top, polished stainless steel base |
| Distance Between Legs Length | 38"                                             |
| Distance Between Legs Width  | 38"                                             |
| Color Selection              | White                                           |