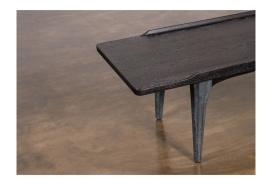

## Description

The Salk dining coffee table, inspired by the sleek, utiliarian design of laboratory furniture. The Salk features impressive concrete legs and a solid-oak tabletop.

## **Additional Information**

| SKU                          | SNVO111712                           |
|------------------------------|--------------------------------------|
| Dimensions                   | 63" x 18.5" x 16.3"                  |
| Product Details              | charred oak top, black concrete legs |
| Distance Between Legs Length | 44.5"                                |
| Distance Between Legs Width  | 16.5"                                |
| Color Selection              | Black                                |