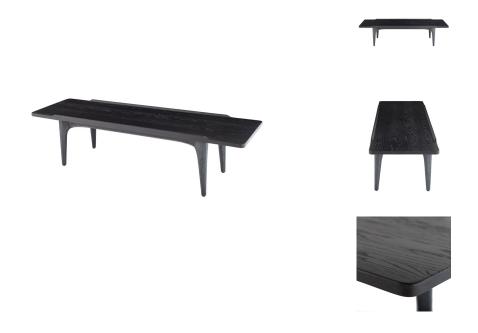

## Salk Coffee Table - Black

\$2,603.04

## Description

The Salk dining coffee table, inspired by the sleek, utiliarian design of laboratory furniture. The Salk features impressive concrete legs and a solid-oak tabletop.

## **Additional Information**

| SKU                          | SNVO111712                           |
|------------------------------|--------------------------------------|
| Dimensions                   | 63" x 18.5" x 16.3"                  |
| Product Details              | charred oak top, black concrete legs |
| Distance Between Legs Length | 44.5"                                |
| Distance Between Legs Width  | 16.5"                                |
| Color Selection              | Black                                |