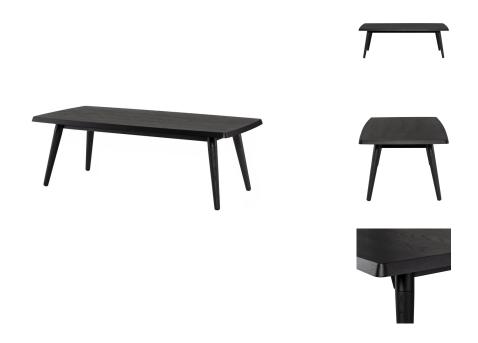

## **Scholar Coffee Table - Onyx**

\$1,508.93

## Description

In rich onyx oak, the Scholar coffee table is an easy addition to any living room. Its modern construction evokes a sense of relaxed, carefree living. The vivid onyx oak is highlighted by naturally occurring patterns in the wood.  $\sqrt{\circ}$ 