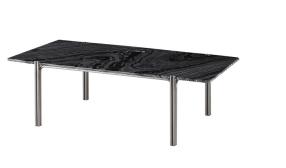

## **Sussur Coffee Table - Black**

\$1,998.91

## Description

The Sussur coffee table presents a refined aesthetic. The black wood veined marble top, rests on elegantly crafted doubled legs of polished graphite. The design projects a warm graceful formality.

| SKU                          | SNVO111720                                                   |
|------------------------------|--------------------------------------------------------------|
| Dimensions                   | 48" x 24" x 16"                                              |
| Product Details              | black wood vein marble top, polished stainless<br>steel base |
| Distance Between Legs Length | 31"                                                          |
| Distance Between Legs Width  | 21.5"                                                        |
| Color Selection              | Black                                                        |