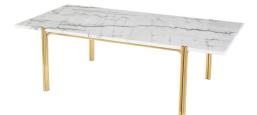

## **Sussur Coffee Table - White**

\$1,709.38

## Description

The Sussur coffee table presents a refined aesthetic. A textured marble top, rests on elegantly crafted doubled legs of polished gold. The design projects a warm graceful formality.

## **Additional Information**

| SKU                          | SNVO111721                                      |
|------------------------------|-------------------------------------------------|
| Dimensions                   | 48" x 24" x 16"                                 |
| Product Details              | white marble top, polished stainless steel base |
| Distance Between Legs Length | 31"                                             |
| Distance Between Legs Width  | 21.5"                                           |
| Color Selection              | White                                           |