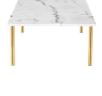

## **Sussur Coffee Table - White**

\$1,709.38

## Description

The Sussur coffee table presents a refined aesthetic. A textured marble top, rests on elegantly crafted doubled legs of polished gold. The design projects a warm graceful formality.