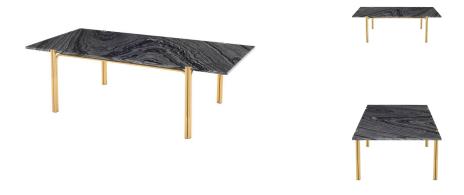

## **Sussur Coffee Table - Black**

\$1,911.22

## **Description**

The Sussur coffee table embodies refined simplicity. A smooth rectangular surface with richly textured marble grain, rests effortlessly on slim golden stainless-steel rods. The formal elegance of stone and steel is lightened and softened by the subtlety of the design.

## **Additional Information**

| SKU                          | SNVOIII723                                                |
|------------------------------|-----------------------------------------------------------|
| Dimensions                   | 48" x 24" x 16"                                           |
| Product Details              | black wood vein marble top, polished stainless steel base |
| Distance Between Legs Length | 31"                                                       |
| Distance Between Legs Width  | 21.5"                                                     |
| Color Selection              | Black                                                     |