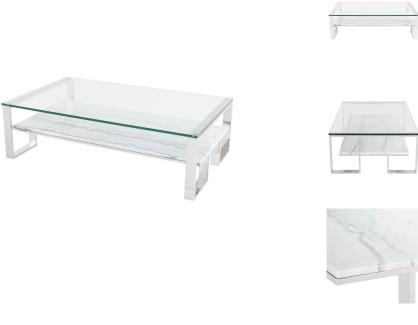

## **Tierra Coffee Table - White**

\$2,942.69

## Description

Inspired by early modern deco styling the Tierra coffee table finds inspiration in mixed materials. Brilliant planes of steel and glass highlight the natural textures of stone crafted into dazzling polished marble. The result; minimalism with a refined energy and spirit.

## **Additional Information**

| SKU                          | SNV0111727                                        |
|------------------------------|---------------------------------------------------|
| Dimensions                   | 53" x 32" x 15"                                   |
| Product Details              | white marble shelf, polished stainless steel base |
| Distance Between Legs Length | 48.3"                                             |
| Distance Between Legs Width  | 32"                                               |
| Color Selection              | White                                             |