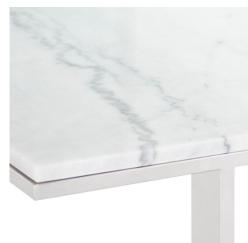

## Description

Inspired by early modern deco styling the Tierra coffee table finds inspiration in mixed materials. Brilliant planes of steel and glass highlight the natural textures of stone crafted into dazzling polished marble. The result; minimalism with a refined energy and spirit.

## **Additional Information**

| SKU                          | SNV0111727                                        |
|------------------------------|---------------------------------------------------|
| Dimensions                   | 53" x 32" x 15"                                   |
| Product Details              | white marble shelf, polished stainless steel base |
| Distance Between Legs Length | 48.3"                                             |
| Distance Between Legs Width  | 32"                                               |
| Color Selection              | White                                             |