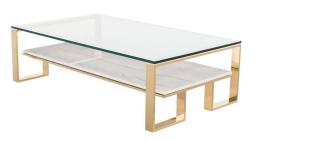

## **Tierra Coffee Table - White**

\$3,047.09

| 1.0 | - 5 | . 3 | - |   |
|-----|-----|-----|---|---|
|     |     |     |   | 5 |

## Description

Inspired by early modern deco styling the Tierra coffee table finds inspiration in mixed materials. Brilliant planes of steel and glass highlight the natural textures of stone crafted into dazzling polished marble. The result; minimalism with a refined energy and spirit.

| SKU                          | SNVO111728                                        |
|------------------------------|---------------------------------------------------|
| Dimensions                   | 53" x 32" x 15"                                   |
| Product Details              | white marble shelf, polished stainless steel base |
| Distance Between Legs Length | 48.3"                                             |
| Distance Between Legs Width  | 32"                                               |
| Color Selection              | White                                             |