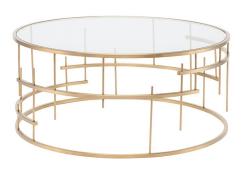

## **Tiffany Coffee Table - Gold**

\$2,288.45

## **Description**

The delicate cross-hatching of the Tiffany coffee table finds its roots in the early modernism of the art deco era. A delicate geometric play of horizontal and vertical bars arranged in a curved pattern creates a light, open harmonious stainless steel frame heightened by 1/2 inch elegant clear glass top.

## **Additional Information**

| SKU             | SNV0111731                                  |
|-----------------|---------------------------------------------|
| Dimensions      | 36" x 36" x 16"                             |
| Product Details | brushed gold base, clear tempered glass top |
| Color Selection | Gold                                        |