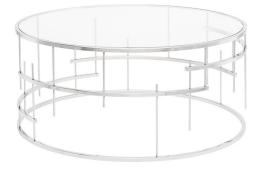

## **Tiffany Coffee Table - Silver**

\$1,998.91

## Description

The delicate cross-hatching of the Tiffany coffee table finds its roots in the early modernism of the art deco era. A delicate geometric play of horizontal and vertical bars arranged in a curved pattern creates a light, open harmonious stainless steel frame heightened by 1/2 inch elegant clear glass top.

## Additional Information

| SKU             | SNVO111732                                              |
|-----------------|---------------------------------------------------------|
| Dimensions      | 36" x 36" x 16"                                         |
| Product Details | polished stainless steel base, clear tempered glass top |
| Color Selection | Silver                                                  |