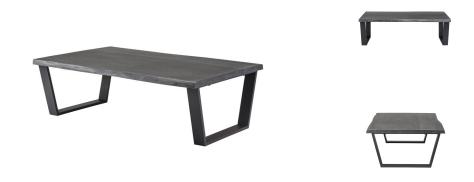

## **Versailles Coffee Table - Oxidized Grey**

\$2,257.82

## **Description**

The Versailles Black coffee table pairs the rich texture of live edge grey oxidized solid oak with the fine lines of high gloss stainless steel presenting an inspiring urbane, contemporary aesthetic.

## **Additional Information**

| SKU                          | SNVO111738                              |
|------------------------------|-----------------------------------------|
| Dimensions                   | 54" x 34" x 16.8"                       |
| Product Details              | oxidized grey oak top, matte black legs |
| Distance Between Legs Length | 47.8"                                   |
| Distance Between Legs Width  | 22"                                     |
| Color Selection              | Oxidized Grey                           |