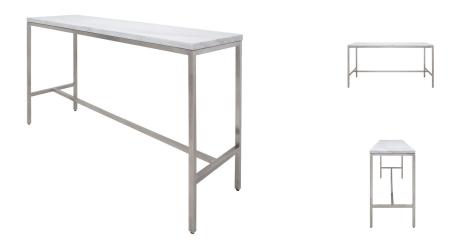

## **Verona Counter Table - White**

\$3,158.45

## **Description**

The Verona 60 counter table is a modern classic, defined by a minimalist lightness and grace. The slender rectangular frame in brushed stainless steel supports a 1 inch white marble strip precisely cut to measure presenting a simple elegant contemporary profile. The Verona 60 is counter height and measures  $60 \times 21.75 \times 36$  inch.

## **Additional Information**

| SKU                          | SNVO111754                                     |
|------------------------------|------------------------------------------------|
| Dimensions                   | 60" x 21.8" x 36"                              |
| Product Details              | white marble top, brushed stainless steel base |
| Distance Between Legs Length | 59.8"                                          |
| Distance Between Legs Width  | 21.5"                                          |
| Color Selection              | White                                          |