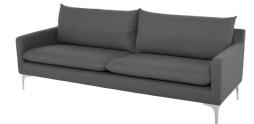

## **Anders Sofa - Slate Grey**

\$2,630.88

## Description

The Anders sofa strikes an inviting profile, its clean lines are softened by plush cushions. The Anders sofa can be paired with the Anders sectional and occasional chair to complete the look.

| SKU             | SNVO111767                                              |
|-----------------|---------------------------------------------------------|
| Dimensions      | 85.5" x 35" x 32.3"                                     |
| Product Details | slate grey fabric seat, brushed stainless steel<br>legs |
| Armrest Height  | 23.3"                                                   |
| Seatback Height | 18.5"                                                   |
| Seat Depth      | 23.5"                                                   |
| Seat Height     | 19.3"                                                   |
| Color Selection | Slate Grey                                              |