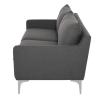

## **Anders Sofa - Slate Grey**

\$2,630.88

## Description

The Anders sofa strikes an inviting profile, its clean lines are softened by plush cushions. The Anders sofa can be paired with the Anders sectional and occasional chair to complete the look.

| SKU             | SNVO111767                                              |
|-----------------|---------------------------------------------------------|
| Dimensions      | 85.5" x 35" x 32.3"                                     |
| Product Details | slate grey fabric seat, brushed stainless steel<br>legs |
| Armrest Height  | 23.3"                                                   |
| Seatback Height | 18.5"                                                   |
| Seat Depth      | 23.5"                                                   |
| Seat Height     | 19.3"                                                   |
| Color Selection | Slate Grey                                              |