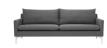

## **Anders Sofa - Slate Grey**

\$2,630.88

## Description

The Anders sofa strikes an inviting profile, its clean lines are softened by plush cushions. The Anders sofa can be paired with the Anders sectional and occasional chair to complete the look.

| SKU             | SNVO111767                                              |
|-----------------|---------------------------------------------------------|
| Dimensions      | 85.5" x 35" x 32.3"                                     |
| Product Details | slate grey fabric seat, brushed stainless steel<br>legs |
| Armrest Height  | 23.3"                                                   |
| Seatback Height | 18.5"                                                   |
| Seat Depth      | 23.5"                                                   |
| Seat Height     | 19.3"                                                   |
| Color Selection | Slate Grey                                              |