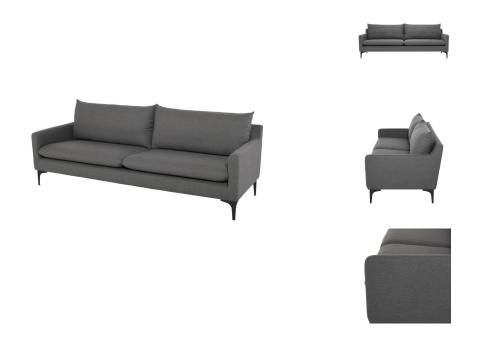

## **Anders Sofa - Slate Grey**

\$2,630.88

## Description

The Anders sofa strikes an inviting profile, its clean lines are softened by plush cushions. The Anders sofa can be paired with the Anders sectional and occasional chair to complete the look.