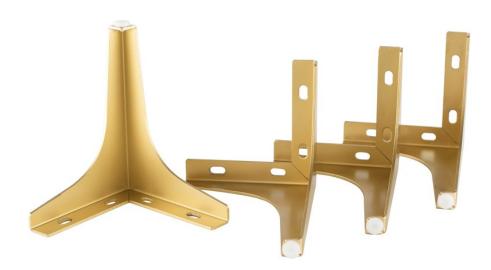

## **Anders Leg Set - Gold**

\$239.42

## **Additional Information**

| SKU             | SNVO111774         |
|-----------------|--------------------|
| Dimensions      | 5.3" x 5.3" x 6.8" |
| Product Details | brushed gold legs  |
| Color Selection | Gold               |