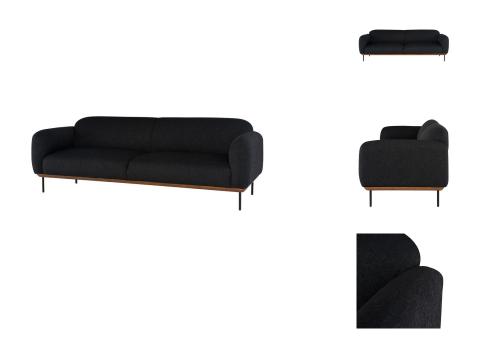

## **Benson Sofa - Activated Charcoal**

\$3,086.06

## Description

The gracefully composed, Benson sofa exemplifies sculptured minimalism, neat rounded upholstery is secured to a subtle streamlined solid-wood frame, the entire frame supported by 4 discreet black steel legs.

## **Additional Information**

| SKU             | SNVO111782                                             |
|-----------------|--------------------------------------------------------|
| Dimensions      | 89.5" x 34.3" x 30.3"                                  |
| Product Details | activated charcoal boucle seat, matte black steel legs |
| Armrest Height  | 26.3"                                                  |
| Seatback Height | 15"                                                    |
| Seat Depth      | 23"                                                    |
| Seat Height     | 18"                                                    |
| Color Selection | Activated Charcoal                                     |