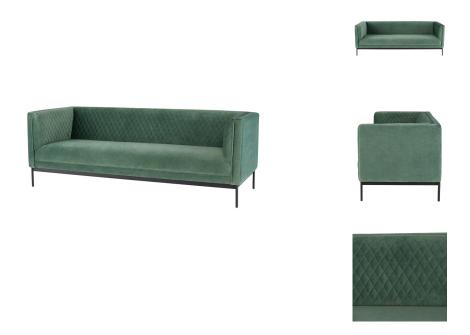

## **Brooke Sofa - Moss**

\$2,802.10

## Description

The Brooke sofa, enveloped in lush velour has an elongated frame with subtle diamond quilting on the back and sides. Matte black legs heighten the aesthetic of the sofa.

## **Additional Information**

| SKU             | SNV0111788                               |
|-----------------|------------------------------------------|
| Dimensions      | 83.3" x 31.5" x 29.5"                    |
| Product Details | moss velour seat, matte black steel legs |
| Armrest Height  | 29.5"                                    |
| Seatback Height | 12.8"                                    |
| Seat Depth      | 22.5"                                    |
| Seat Height     | 17.8"                                    |
| Color Selection | Moss                                     |