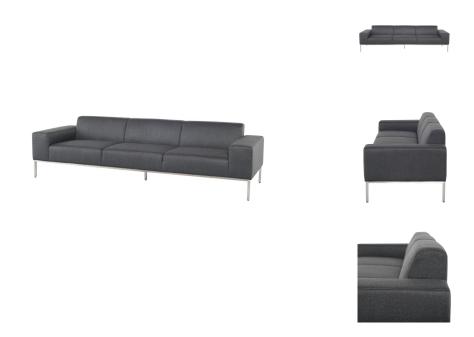

## **Bryce Sofa - Storm Grey**

\$3,389.52

## Description

The Bryce three seater incorporates minimalism and elegance with deep seated generously padded comfort. The classic, finely tailored linear form, paired with a discreet brushed stainless steel frame and legs, creates a sophisticated, sleek silhouette.

## **Additional Information**

| SKU             | SNV0111789                                              |
|-----------------|---------------------------------------------------------|
| Dimensions      | 109" x 33.3" x 30"                                      |
| Product Details | storm grey fabric seat, brushed stainless steel<br>legs |
| Armrest Height  | 22.8"                                                   |
| Seatback Height | 10.5"                                                   |
| Seat Depth      | 23.5"                                                   |
| Seat Height     | 18"                                                     |
| Color Selection | Storm Grey                                              |