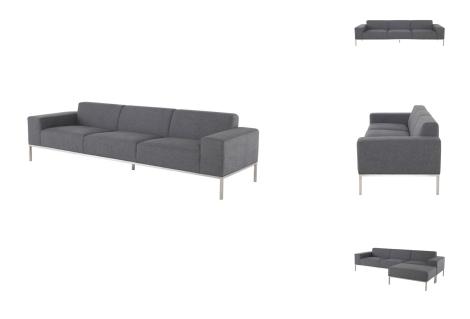

## **Bryce Sofa - Shale Grey**

\$3,389.52

## Description

The Bryce three seater incorporates minimalism and elegance with deep seated generously padded comfort. The classic, finely tailored linear form, paired with a discreet brushed stainless steel frame and legs, creates a sophisticated, sleek silhouette.

## **Additional Information**

| SKU             | SNV0111793                                              |
|-----------------|---------------------------------------------------------|
| Dimensions      | 109" x 33.3" x 30"                                      |
| Product Details | shale grey fabric seat, brushed stainless steel<br>legs |
| Armrest Height  | 22.8"                                                   |
| Seatback Height | 10.5"                                                   |
| Seat Depth      | 23.5"                                                   |
| Seat Height     | 18"                                                     |
| Color Selection | Shale Grey                                              |