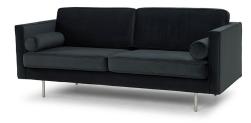

## Description

Notable for its striking minimalist symmetry The Cyrus sofa takes inspiration from the classically understated Scandinavian designs of the mid-century modern era. 4 discreet stainless steel legs support an upholstered frame with a well-padded fitted seat and back cushions smartly balanced end on end with bolster tube pillows.