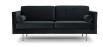

## Description

Notable for its striking minimalist symmetry The Cyrus sofa takes inspiration from the classically understated Scandinavian designs of the mid-century modern era. 4 discreet stainless steel legs support an upholstered frame with a well-padded fitted seat and back cushions smartly balanced end on end with bolster tube pillows.