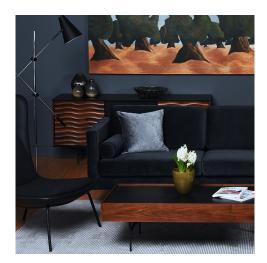

## Cyrus Sofa - Shadow Grey

\$2,820.19

## Description

Notable for its striking minimalist symmetry The Cyrus sofa takes inspiration from the classically understated Scandinavian designs of the mid-century modern era. 4 discreet stainless steel legs support an upholstered frame with a well-padded fitted seat and back cushions smartly balanced end on end with bolster tube pillows.

## Additional Information

| SKU             | SNVO111796                                               |
|-----------------|----------------------------------------------------------|
| Dimensions      | 81.5" x 37" x 33.5"                                      |
| Product Details | shadow grey fabric seat, brushed stainless<br>steel legs |
| Armrest Height  | 29.5"                                                    |
| Seatback Height | 16.5"                                                    |
| Seat Depth      | 21.3"                                                    |
| Seat Height     | 18.5"                                                    |
| Color Selection | Shadow Grey                                              |