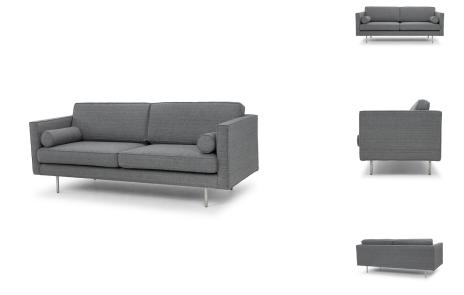

## Cyrus Sofa - Grey Tweed \$2,820.19

## Description

Notable for its striking minimalist symmetry The Cyrus sofa takes inspiration from the classically understated Scandinavian designs of the mid-century modern era. 4 discreet stainless steel legs support an upholstered frame with a well-padded fitted seat and back cushions smartly balanced end on end with bolster tube pillows.

## **Additional Information**

| SKU             | SNV0111797                                              |
|-----------------|---------------------------------------------------------|
| Dimensions      | 81.5" x 37" x 35"                                       |
| Product Details | grey tweed fabric seat, brushed stainless steel<br>legs |
| Armrest Height  | 29.5"                                                   |
| Seatback Height | 16.5"                                                   |
| Seat Depth      | 22.8"                                                   |
| Seat Height     | 19.3"                                                   |
| Color Selection | Grey Tweed                                              |