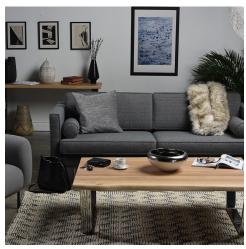

## Cyrus Sofa - Grey Tweed \$2,820.19

## Description

Notable for its striking minimalist symmetry The Cyrus sofa takes inspiration from the classically understated Scandinavian designs of the mid-century modern era. 4 discreet stainless steel legs support an upholstered frame with a well-padded fitted seat and back cushions smartly balanced end on end with bolster tube pillows.