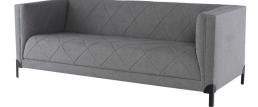

## Isaak Sofa - Shale Grey

\$3,368.64

## Description

The streamlined Isaak triple seater projects a warm contemporary sophistication with oversized diamond-shaped quilting across its low, generous form. Matte black stainless-steel legs provide contrast and balance.

## Additional Information

| SKU             | SNVO111807                               |
|-----------------|------------------------------------------|
| Dimensions      | 85.8" x 35.5" x 30.8"                    |
| Product Details | shale grey fabric seat, matte black legs |
| Armrest Height  | 30.8"                                    |
| Seatback Height | 13.5"                                    |
| Seat Depth      | 23.3"                                    |
| Seat Height     | 17.8"                                    |
| Color Selection | Shale Grey                               |