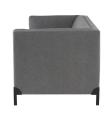

## Isaak Sofa - Shale Grey

\$3,368.64

## Description

The streamlined Isaak triple seater projects a warm contemporary sophistication with oversized diamond-shaped quilting across its low, generous form. Matte black stainless-steel legs provide contrast and balance.

## Additional Information

| SKU             | SNVO111807                               |
|-----------------|------------------------------------------|
| Dimensions      | 85.8" x 35.5" x 30.8"                    |
| Product Details | shale grey fabric seat, matte black legs |
| Armrest Height  | 30.8"                                    |
| Seatback Height | 13.5"                                    |
| Seat Depth      | 23.3"                                    |
| Seat Height     | 17.8"                                    |
| Color Selection | Shale Grey                               |