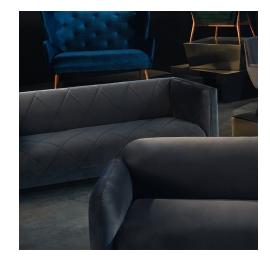

## Isaak Sofa - Shale Grey

\$3,368.64

## Description

The streamlined Isaak triple seater projects a warm contemporary sophistication with oversized diamond-shaped quilting across its low, generous form. Matte black stainless-steel legs provide contrast and balance.