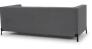

## Isaak Sofa - Shale Grey

\$3,368.64

## Description

The streamlined Isaak triple seater projects a warm contemporary sophistication with oversized diamond-shaped quilting across its low, generous form. Matte black stainless-steel legs provide contrast and balance.

## Additional Information

| SKU             | SNVO111807                               |
|-----------------|------------------------------------------|
| Dimensions      | 85.8" x 35.5" x 30.8"                    |
| Product Details | shale grey fabric seat, matte black legs |
| Armrest Height  | 30.8"                                    |
| Seatback Height | 13.5"                                    |
| Seat Depth      | 23.3"                                    |
| Seat Height     | 17.8"                                    |
| Color Selection | Shale Grey                               |