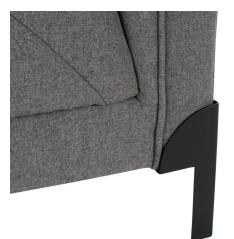

## Description

The streamlined Isaak triple seater projects a warm contemporary sophistication with oversized diamond-shaped quilting across its low, generous form. Matte black stainless-steel legs provide contrast and balance.

## Additional Information

| SKU             | SNVO111807                               |
|-----------------|------------------------------------------|
| Dimensions      | 85.8" x 35.5" x 30.8"                    |
| Product Details | shale grey fabric seat, matte black legs |
| Armrest Height  | 30.8"                                    |
| Seatback Height | 13.5"                                    |
| Seat Depth      | 23.3"                                    |
| Seat Height     | 17.8"                                    |
| Color Selection | Shale Grey                               |