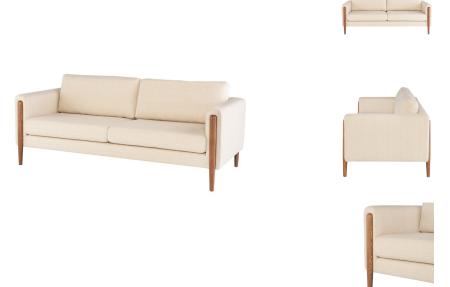

## **Steen Sofa - Sand**

\$2,991.41

## Description

The Steen sofa is a classic silhouette with a refined contemporary refresh. The combination of ash wood legs, deep set into the sofa arms creates a comfortable and inviting profile.  $\sqrt{\circ}$ 

## **Additional Information**

| SKU             | SNVO111826                                |
|-----------------|-------------------------------------------|
| Dimensions      | 81.3" x 37" x 32.8"                       |
| Product Details | sand fabric seat, walnut stained ash legs |
| Armrest Height  | 27"                                       |
| Seatback Height | 14.5"                                     |
| Seat Depth      | 23"                                       |
| Seat Height     | 18"                                       |
| Color Selection | Sand                                      |