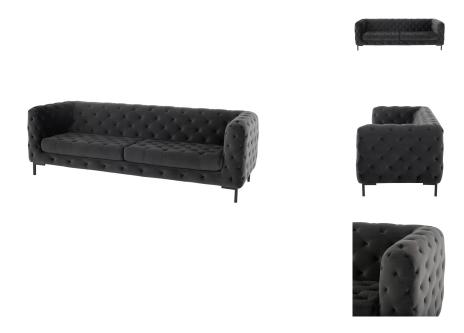

## **Tufty Sofa - Shadow Grey**

\$3,389.52

## Description

Sophisticated decadence. The Tufty sofa features impeccable tufting throughout, rich valour and relaxed deep seating, presenting opulent, elegant comfort.

## **Additional Information**

| SKU             | SNV0111829                                         |
|-----------------|----------------------------------------------------|
| Dimensions      | 93.3" x 37" x 30.8"                                |
| Product Details | shadow grey velour seat, matte black steel<br>legs |
| Armrest Height  | 30.8"                                              |
| Seatback Height | 13"                                                |
| Seat Depth      | 24.8"                                              |
| Seat Height     | 18.3"                                              |
| Color Selection | Shadow Grey                                        |