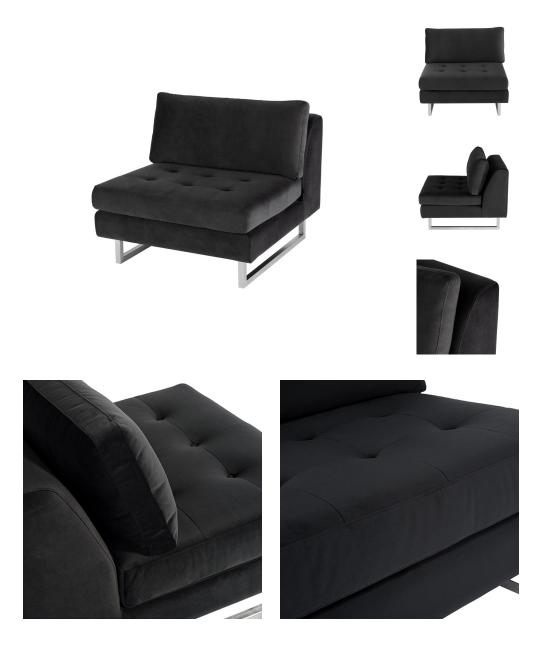

## **Janis Sofa Extension - Shadow Grey**

\$1,600.80

## Description

The Janis single seat armless sofa, features deep seating comfort with soft firmly padded cushions supported on subtle brushed stainless steel legs. Understated and elegant the Janis projects a smart contemporary aesthetic when placed by itself or paired with the Janis sectional sofa.

## **Additional Information**

| SKU             | SNVO111873                                                                    |
|-----------------|-------------------------------------------------------------------------------|
| Dimensions      | 34.3" x 37.8" x 31.3"                                                         |
| Product Details | shadow grey velour seat, brushed stainless<br>steel legs, 17.8", 21.8", 13.8" |
| Color Selection | Shadow Grey                                                                   |