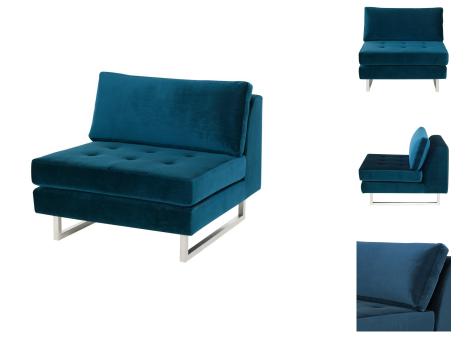

## Janis Sofa Extension - Midnight Blue

\$1,600.80

## Description

The Janis single seat armless sofa, features deep seating comfort with soft firmly padded cushions supported on subtle brushed stainless steel legs. Understated and elegant the Janis projects a smart contemporary aesthetic when placed by itself or paired with the Janis sectional sofa.