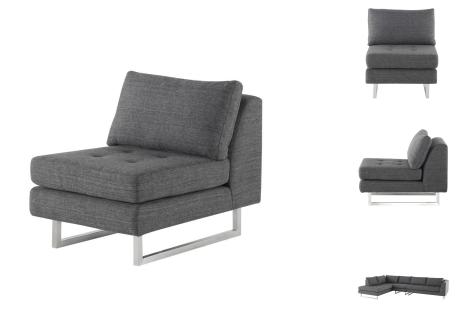

## Janis Sofa Extension - Dark Grey Tweed

\$1,467.17

## Description

The Janis single seat armless sofa, features deep seating comfort with soft firmly padded cushions supported on subtle brushed stainless steel legs. Understated and elegant the Janis projects a smart contemporary aesthetic when placed by itself or paired with the Janis sectional sofa.

## Additional Information

| SKU             | SNVO111877                                                                     |
|-----------------|--------------------------------------------------------------------------------|
| Dimensions      | 25.8" x 37.8" x 31.3"                                                          |
| Product Details | dark grey tweed fabric seat, brushed stainless steel legs, 17.8", 21.8", 13.8" |
| Color Selection | Dark Grey Tweed                                                                |