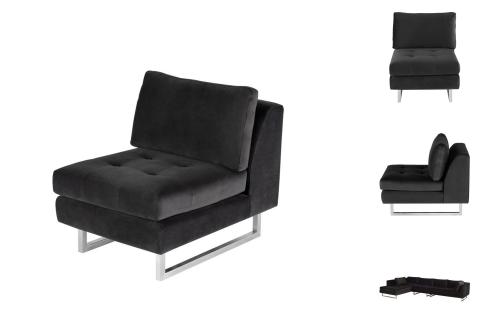

## **Janis Seat Armless Sofa - Shadow Grey** \$1,467.17

## Description

The Janis single seat armless sofa, features deep seating comfort with soft firmly padded cushions supported on subtle brushed stainless steel legs. Understated and elegant the Janis projects a smart contemporary aesthetic when placed by itself or paired with the Janis sectional sofa.

## **Additional Information**

| SKU             | SNV0111881                                                                    |
|-----------------|-------------------------------------------------------------------------------|
| Dimensions      | 25.8" x 37.8" x 31.3"                                                         |
| Product Details | shadow grey velour seat, brushed stainless<br>steel legs, 17.8", 21.8", 13.8" |
| Color Selection | Shadow Grey                                                                   |