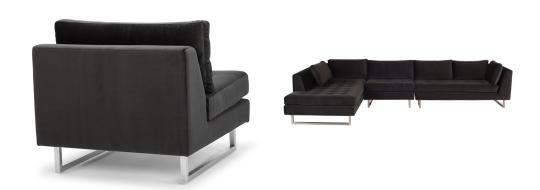

## Description

The Janis single seat armless sofa, features deep seating comfort with soft firmly padded cushions supported on subtle brushed stainless steel legs. Understated and elegant the Janis projects a smart contemporary aesthetic when placed by itself or paired with the Janis sectional sofa.