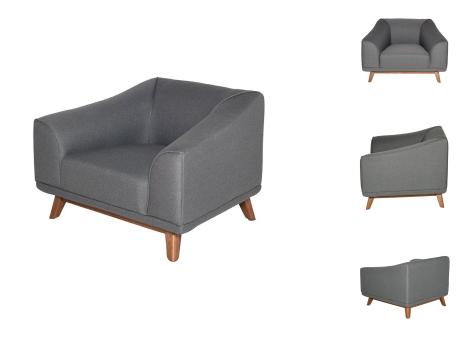

## **Mara Occasional Chair - Steel Grey**

\$1,524.24

## Description

The elegant, accommodating, extra-wide Mara single seater features an exceedingly deep seat, its expertly piped upholstery fitted over a streamline sculptural form that nods towards Deco inspired modernism.

## **Additional Information**

| SKU             | SNV0111898                                      |
|-----------------|-------------------------------------------------|
| Dimensions      | 44.3" x 34.5" x 29.3"                           |
| Product Details | steel grey fabric seat, walnut stained ash legs |
| Armrest Height  | 29.3"                                           |
| Seatback Height | 13.8"                                           |
| Seat Depth      | 24.5"                                           |
| Seat Height     | 17.3"                                           |
| Color Selection | Steel Grey                                      |