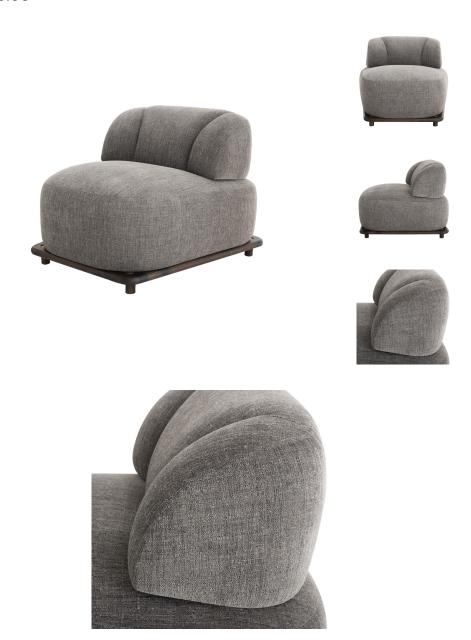

## **Mesa Occasional Chair - Squirrel**

\$3,975.55

## Description

Shaped and rounded the Mesa sofas, offered in single-, double-, and triple-seater options, are set on a solid oak platform and upholstered with stain-resistant textile.

## **Additional Information**

| SKU             | SNV0111900                            |
|-----------------|---------------------------------------|
| Dimensions      | 38.8" x 36.3" x 28.3"                 |
| Product Details | squirrel tweed seat, seared oak frame |
| Armrest Height  | 27"                                   |
| Seatback Height | 10.3"                                 |
| Seat Depth      | 23.8"                                 |
| Seat Height     | 18"                                   |
| Color Selection | Squirrel                              |