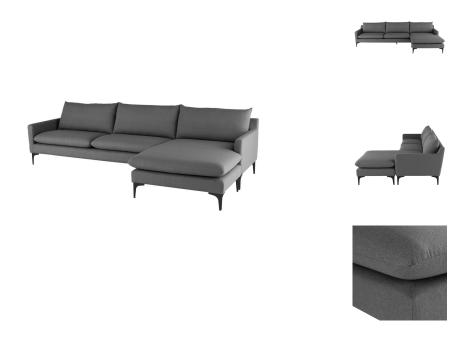

## **Anders Sectional - Slate Grey**

\$4,448.83

## Description

The Anders sectional sofa strikes an inviting profile, its clean lines are softened by plush cushions. The integrated ottoman allows for placement to the left or right.

## **Additional Information**

| SKU             | SNV0111919                              |
|-----------------|-----------------------------------------|
| Dimensions      | 117.3" x 63" x 32.3"                    |
| Product Details | slate grey seat, matte black steel legs |
| Armrest Height  | 23.3"                                   |
| Seatback Height | 18.5"                                   |
| Seat Depth      | 20.8"                                   |
| Seat Height     | 18"                                     |
| Color Selection | Slate Grey                              |