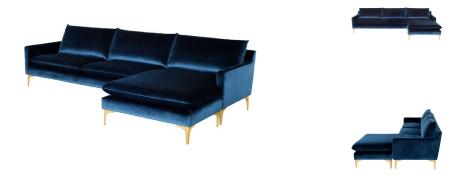

## **Anders Sectional - Midnight Blue**

\$4,448.83

## **Description**

The Anders sectional sofa strikes an inviting profile, its clean lines are softened by plush cushions. The integrated ottoman allows for placement to the left or right.

## **Additional Information**

| SKU             | SNV0111923                                                 |
|-----------------|------------------------------------------------------------|
| Dimensions      | 117.8" x 63" x 32.3"                                       |
| Product Details | midnight blue velour seat, brushed stainless<br>steel legs |
| Armrest Height  | 23.3"                                                      |
| Seatback Height | 18.5"                                                      |
| Seat Depth      | 20.8"                                                      |
| Seat Height     | 18"                                                        |
| Color Selection | Midnight Blue                                              |