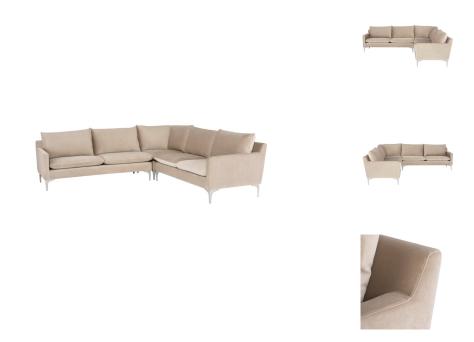

## **Anders L Sectional - Nude**

\$4,920.72

## Description

This sprawling 3-piece sectional combines the comforts of plush seating with the sophistication of strong, clean lines. The depth of its luxurious cushions are inviting, while its low-profile adds to the dramatic allure. Consider the Anders sectional your answer to classic, yet  $\cos y$ .

## **Additional Information**

| SKU             | SNV0111929                             |
|-----------------|----------------------------------------|
| Dimensions      | 103.8" x 35.8" x 32.3"                 |
| Product Details | nude velour seat, stainless steel legs |
| Armrest Height  | 22.8"                                  |
| Seatback Height | 15.5"                                  |
| Seat Depth      | 20"                                    |
| Seat Height     | 18"                                    |
| Color Selection | Nude                                   |