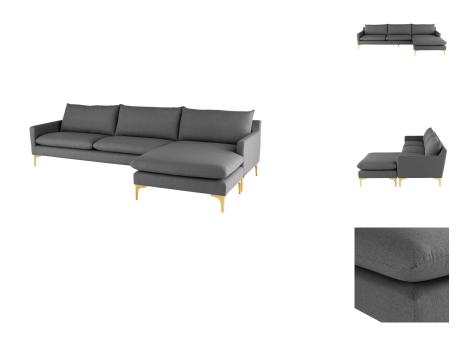

## **Anders Sectional - Slate Grey**

\$4,448.83

## Description

The Anders sectional sofa strikes an inviting profile, its clean lines are softened by plush cushions. The integrated ottoman allows for placement to the left or right.

## **Additional Information**

| SKU             | SNV0111931                                    |
|-----------------|-----------------------------------------------|
| Dimensions      | 117.3" x 63" x 32.3"                          |
| Product Details | slate grey seat, brushed stainless steel legs |
| Armrest Height  | 23.3"                                         |
| Seatback Height | 18.5"                                         |
| Seat Depth      | 20.8"                                         |
| Seat Height     | 18"                                           |
| Color Selection | Slate Grey                                    |