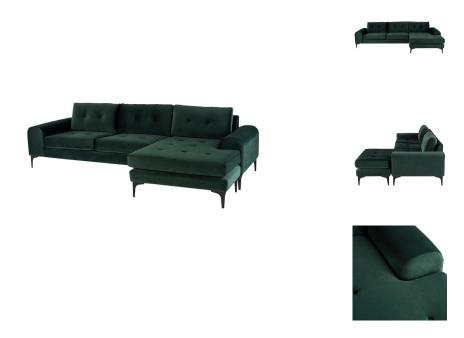

## **Colyn Sectional - Emerald Green**

\$4,297.10

## Description

Elegance, form, and functionality. The Colyn sectional sofa, covered in rich soft upholstery and supported by gracefully curved steel legs, creates a light sophisticated, modern focal piece.

## **Additional Information**

| SKU             | SNVO111945                                           |
|-----------------|------------------------------------------------------|
| Dimensions      | 112.5" x 60.3" x 32"                                 |
| Product Details | emerald green velour seat, matte black steel<br>legs |
| Armrest Height  | 22.5"                                                |
| Seatback Height | 14.3"                                                |
| Seat Depth      | 23.5"                                                |
| Seat Height     | 18"                                                  |
| Color Selection | Emerald Green                                        |