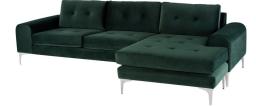

## Colyn Sectional - Emerald Green \$4,297.10

## Description

Elegance, form, and functionality. The Colyn sectional sofa, covered in rich soft upholstery and supported by gracefully curved steel legs, creates a light sophisticated, modern focal piece.