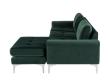

## Colyn Sectional - Emerald Green \$4,297.10

## Description

Elegance, form, and functionality. The Colyn sectional sofa, covered in rich soft upholstery and supported by gracefully curved steel legs, creates a light sophisticated, modern focal piece.