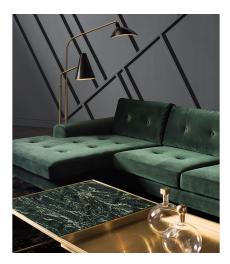

## Description

Elegance, form, and functionality. The Colyn sectional sofa, covered in rich soft upholstery and supported by gracefully curved steel legs, creates a light sophisticated, modern focal piece.