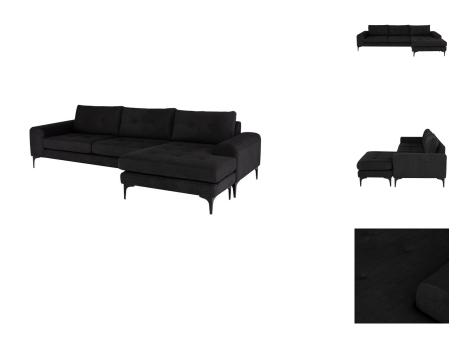

## **Colyn Sectional - Coal**

\$4,297.10

## Description

Elegance, form, and functionality. The Colyn sectional sofa, covered in rich soft upholstery and supported by gracefully curved steel legs, create a light sophisticated, modern focal piece.

## **Additional Information**

| SKU             | SNVO111948                               |
|-----------------|------------------------------------------|
| Dimensions      | 113" x 60.3" x 31.5"                     |
| Product Details | coal fabric seat, matte black steel legs |
| Armrest Height  | 22.8"                                    |
| Seatback Height | 14.3"                                    |
| Seat Depth      | 23.3"                                    |
| Seat Height     | 18"                                      |
| Color Selection | Coal                                     |