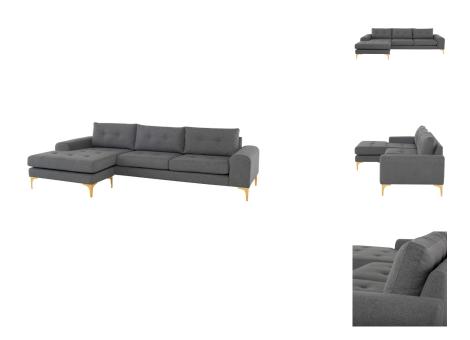

## **Colyn Sectional - Shale Grey**

\$4,297.10

## Description

Elegance, form, and functionality. The Colyn sectional sofa, covered in rich soft upholstery and supported by gracefully curved steel legs, creates a light sophisticated, modern focal piece.

## **Additional Information**

| SKU             | SNVO111953                                    |
|-----------------|-----------------------------------------------|
| Dimensions      | 112.5" x 60.3" x 32"                          |
| Product Details | shale grey seat, brushed stainless steel legs |
| Armrest Height  | 22.5"                                         |
| Seatback Height | 14.3"                                         |
| Seat Depth      | 23.5"                                         |
| Seat Height     | 18"                                           |
| Color Selection | Shale Grey                                    |