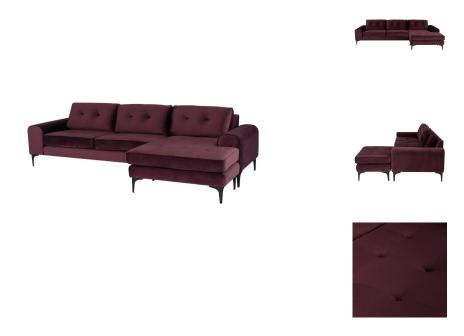

## **Colyn Sectional - Mulberry**

\$4,297.10

## Description

Elegance, form, and functionality. The Colyn sectional sofa, covered in rich soft upholstery and supported by gracefully curved steel legs, creates a light sophisticated, modern focal piece.

## **Additional Information**

| SKU             | SNVO111954                                   |
|-----------------|----------------------------------------------|
| Dimensions      | 113" x 60.3" x 31.5"                         |
| Product Details | mulberry velour seat, matte black steel legs |
| Armrest Height  | 22.8"                                        |
| Seatback Height | 14.3"                                        |
| Seat Depth      | 23.3"                                        |
| Seat Height     | 18"                                          |
| Color Selection | Mulberry                                     |