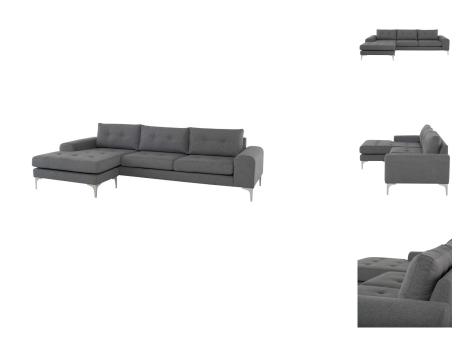

## **Colyn Sectional - Shale Grey**

\$4,297.10

## Description

Elegance, form, and functionality. The Colyn sectional sofa, covered in rich soft upholstery and supported by gracefully curved steel legs, creates a light sophisticated, modern focal piece.

## **Additional Information**

| SKU             | SNV0111957                                              |
|-----------------|---------------------------------------------------------|
| Dimensions      | 112.5" x 60.3" x 32"                                    |
| Product Details | shale grey fabric seat, brushed stainless steel<br>legs |
| Armrest Height  | 22.5"                                                   |
| Seatback Height | 14.3"                                                   |
| Seat Depth      | 23.5"                                                   |
| Seat Height     | 18"                                                     |
| Color Selection | Shale Grey                                              |