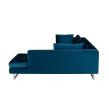

## **Janis Sectional - Midnight Blue**

\$5,110.03

## Description

A brilliant, efficient solution for tight spaces and dead corners, the elegant contemporary Janis sectional sofa may also be used to divide and define areas of a large living room. Brushed-stainless legs support broad plush tufted seating for up to seven adults. Available in left- and right-hand-facing configurations.

## Additional Information

| SKU             | SNVO111969                                                 |
|-----------------|------------------------------------------------------------|
| Dimensions      | 104.8" x 79.3" x 29"                                       |
| Product Details | midnight blue fabric seat, brushed stainless<br>steel legs |
| Armrest Height  | 27.3"                                                      |
| Seatback Height | 11.8"                                                      |
| Seat Depth      | 20"                                                        |
| Seat Height     | 17.8"                                                      |
| Color Selection | Midnight Blue                                              |