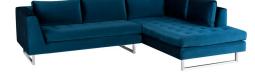

## **Janis Sectional - Midnight Blue**

\$5,110.03

## Description

A brilliant, efficient solution for tight spaces and dead corners, the elegant contemporary Janis sectional sofa may also be used to divide and define areas of a large living room. Brushed-stainless legs support broad plush tufted seating for up to seven adults. Available in left- and right-hand-facing configurations.

## Additional Information

| SKU             | SNVO111969                                                 |
|-----------------|------------------------------------------------------------|
| Dimensions      | 104.8" x 79.3" x 29"                                       |
| Product Details | midnight blue fabric seat, brushed stainless<br>steel legs |
| Armrest Height  | 27.3"                                                      |
| Seatback Height | 11.8"                                                      |
| Seat Depth      | 20"                                                        |
| Seat Height     | 17.8"                                                      |
| Color Selection | Midnight Blue                                              |