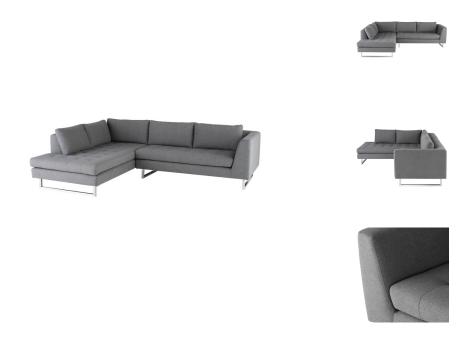

## **Janis Sectional - Shale Grey**

\$5,110.03

## Description

A brilliant, efficient solution for tight spaces and dead corners, the elegant contemporary Janis sectional sofa may also be used to divide and define areas of a large living room. Brushed-stainless legs support broad plush tufted seating for up to seven adults. Available in left- and right-hand-facing configurations.

## **Additional Information**

| SKU             | SNV0111970                                              |
|-----------------|---------------------------------------------------------|
| Dimensions      | 104.8" x 79.3" x 29"                                    |
| Product Details | shale grey fabric seat, brushed stainless steel<br>legs |
| Armrest Height  | 27.3"                                                   |
| Seatback Height | 11.8"                                                   |
| Seat Depth      | 20"                                                     |
| Seat Height     | 17.8"                                                   |
| Color Selection | Shale Grey                                              |